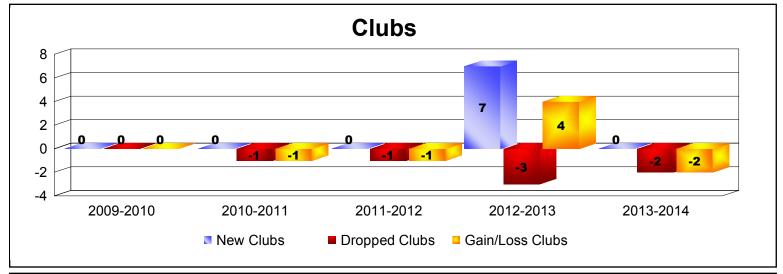

District 300 G1 As of June 2014 Cumulative

| Year      | New<br>Clubs | Dropped<br>Clubs | Gain/<br>Loss<br>Clubs | New<br>Members | Charter<br>Members | Reinstate<br>Members | Transfer<br>Members | Total<br>Member<br>Added | Total<br>Members<br>Dropped | Gain/<br>Loss<br>Members |
|-----------|--------------|------------------|------------------------|----------------|--------------------|----------------------|---------------------|--------------------------|-----------------------------|--------------------------|
| 2009-2010 | 0            | 0                | 0                      | 336            | 0                  | 40                   | 6                   | 382                      | -187                        | 195                      |
| 2010-2011 | 0            | -1               | -1                     | 689            | 0                  | 25                   | 4                   | 718                      | -546                        | 172                      |
| 2011-2012 | 0            | -1               | -1                     | 355            | 0                  | 37                   | 4                   | 396                      | -610                        | -214                     |
| 2012-2013 | 7            | -3               | 4                      | 1311           | 202                | 56                   | 7                   | 1576                     | -489                        | 1087                     |
| 2013-2014 | 0            | -2               | -2                     | 410            | 3                  | 44                   | 7                   | 464                      | -658                        | -194                     |
| Average   | 1            | -1               | 0                      | 620            | 41                 | 40                   | 6                   | 707                      | -498                        | 209                      |