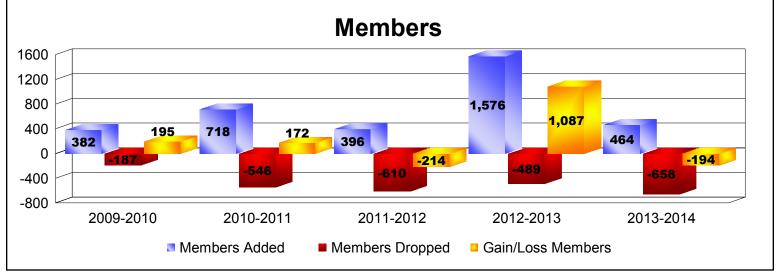

District 300 G1 As of June 2014 Cumulative

| Year      | New<br>Clubs | Dropped<br>Clubs | Gain/<br>Loss<br>Clubs | New<br>Members | Charter<br>Members | Reinstate<br>Members | Transfer<br>Members | Total<br>Member<br>Added | Total<br>Members<br>Dropped | Gain/<br>Loss<br>Members |
|-----------|--------------|------------------|------------------------|----------------|--------------------|----------------------|---------------------|--------------------------|-----------------------------|--------------------------|
| 2009-2010 | 0            | 0                | 0                      | 336            | 0                  | 40                   | 6                   | 382                      | -187                        | 195                      |
| 2010-2011 | 0            | -1               | -1                     | 689            | 0                  | 25                   | 4                   | 718                      | -546                        | 172                      |
| 2011-2012 | 0            | -1               | -1                     | 355            | 0                  | 37                   | 4                   | 396                      | -610                        | -214                     |
| 2012-2013 | 7            | -3               | 4                      | 1311           | 202                | 56                   | 7                   | 1576                     | -489                        | 1087                     |
| 2013-2014 | 0            | -2               | -2                     | 410            | 3                  | 44                   | 7                   | 464                      | -658                        | -194                     |
| Average   | 1            | -1               | 0                      | 620            | 41                 | 40                   | 6                   | 707                      | -498                        | 209                      |